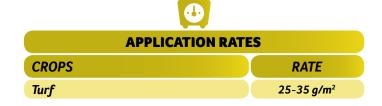

Applied before winter, **Sprint** 25.0.10 ensures the right nutrients uptake, without lacking of any, for a quick restart in spring.

The granular formulation results in an easy application.

Sprint 25.0.10 particle size and physical-chemical characteristics assure a rapid solubilization and nutrients availability, without jeopardizing the standard operations that usually take place just some hours after the application (in order to facilitate solubilization, irrigate just after the application).