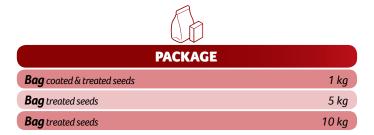

## Ideal for sport courses with a high regeneration

Turf seeds mixture aimed to areas where foot step is very intensive, such as *sport* courses, granting a very quick recovery, thanks to the abundance of *Poa pratensis*, characterized by its lateral rhizomatous growth.

*Lolium* favors a stable germination and a quick soil coverage, usually in 5-8 days, followed by the growth of *Poa pratensis*, which will take predominance over the whole lawn.

This mixture is suitable for all the different climate conditions and tolerates persistent cold, maintaining good operational and visual performance all the year around.

Nutrients need are related to the use of the turf: intensive uses require specific fertilization programs.