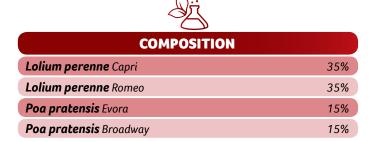

## Ideal for sport courses with a high regeneration

Turf seeds mixture aimed to areas where foot step is very intensive, such as *sport* courses, granting a very quick recovery, thanks to the abundance of *Poa pratensis*, characterized by its lateral rhizomatous growth.

*Lolium* favors a stable germination and a quick soil coverage, usually in 5-8 days, followed by the growth of *Poa pratensis*, which will take predominance over the whole lawn.

This mixture is suitable for all the different climate conditions and tolerates persistent cold, maintaining good operational and visual performance all the year around.