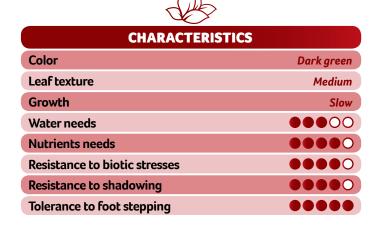

## Ideal for sport courses with a high regeneration

Turf seeds mixture aimed to areas where foot step is very intensive, such as *sport* courses, granting a very quick recovery, thanks to the abundance of *Poa pratensis*, characterized by its lateral rhizomatous growth.

*Lolium* favors a stable germination and a quick soil coverage, usually in 5-8 days, followed by the growth of *Poa pratensis*, which will take predominance over the whole lawn.

This mixture is suitable for all the different climate conditions and tolerates persistent cold, maintaining good operational and visual performance all the year around.

Nutrients need are related to the use of the turf: intensive uses require specific fertilization programs.