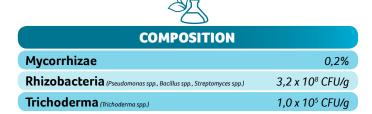

## **Micorad**<sup>®</sup>

Mix of microorganisms for roots applications on orchards

*Micorad*\* is an organic fertilizer, based on a mix of different microorganisms, specifically designed for applications via fertirrigation on orchards, new plantations and tree nurseries, which helps to pass the transplanting period and improve the vegetative restart growth.